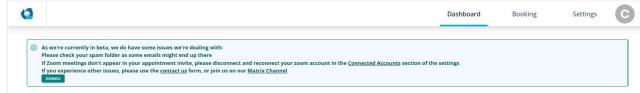

Confirm selection

- Join the beta! <a href="https://appointment.day">https://appointment.day</a>
- In the works:
  - Wakeover
  - Additional calendar integrations
  - Fine-grained availability settings