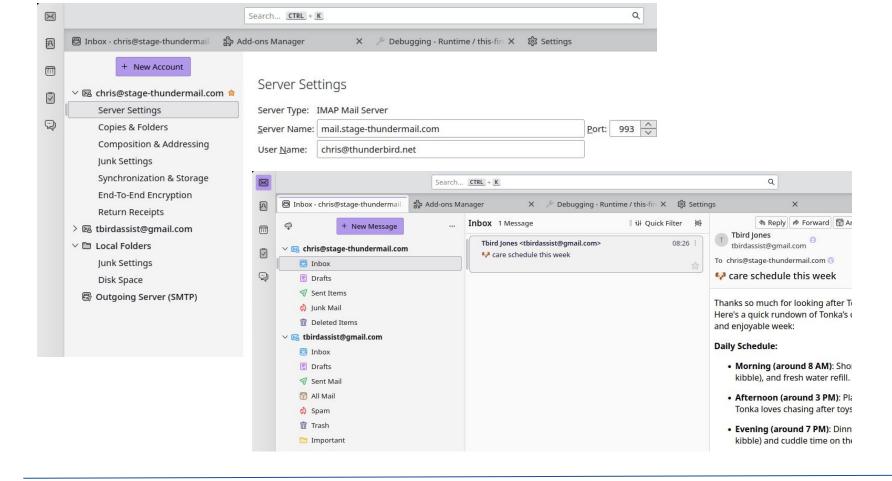

#### Self Serve - Connection Information

Welcome back chris.

Connection Info App Password Account Info Subscription Logout

Your email address: chris@stage-thundermail.com

Receiving Email IMAP JMAP

Server Port: 993 Server Port: 443

Security: SSL/TLS Security: SSL/TLS

Username: chris@thunderbird.net Username: chris@thunderbird.net

Password: Your App Password Password: Your App Password

Sending Email SMTP

Server Name: mail.stage-thundermail.com

Server Port: 465 Security: SSL/TLS

Username: chris@thunderbird.net
Password: Your App Password