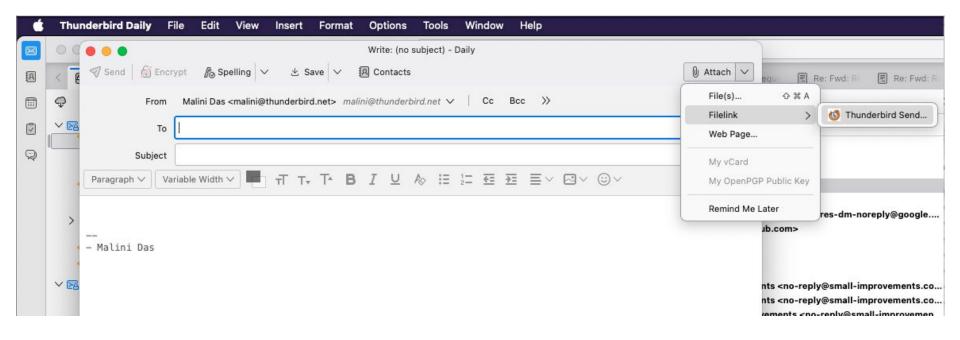

#### Launching with:

- Thunderbird extension + Web interface
- Entirely end-to-end encrypted
- Password protected downloads (optional)
- Z Expiring files