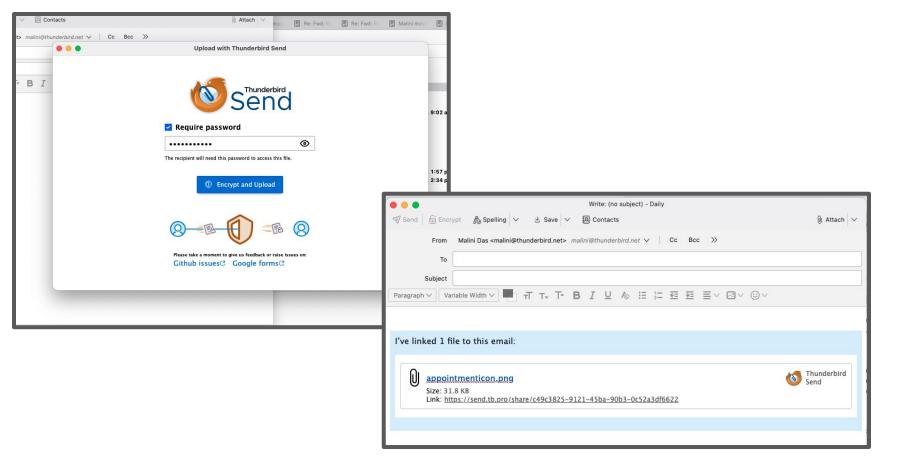

#### Launching with:

- Thunderbird extension + Web interface
- Entirely end-to-end encrypted
- Password protected downloads (optional)
- Z Expiring files