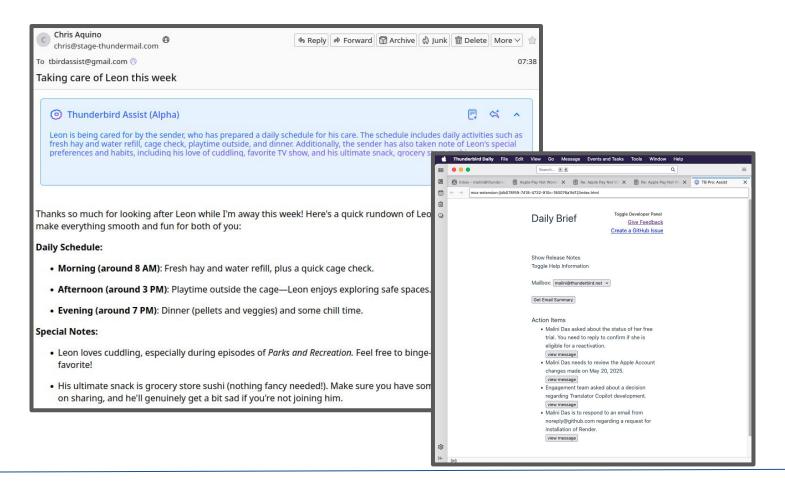

Info App Password Account Info Subscription Logout

Your email address: chris@stage-thundermail.com

Receiving Email IMAP JMAP

Server Port: 993 Server Port: 443

Security: SSL/TLS Security: SSL/TLS

Username: chris@thunderbird.net Username: chris@thunderbird.net

Password: Your App Password Password: Your App Password

Sending Email SMTP

Server Name: mail.stage-thundermail.com

Server Port: 465 Security: SSL/TLS

Username: chris@thunderbird.net
Password: Your App Password



### • Launching with:

- you@tb.pro and you@thundermail.com
- Hosted in EU
- IMAP/JMAP support
- Encryption at rest





Send















#### Launching with:

- Thunderbird extension + Web interface
- Entirely end-to-end encrypted
- Password protected downloads (optional)
- Z Expiring files





## **Assist**







### • Launching with:

- Semantic search
- ☐ End-to-end encryption



# Thunderbirdpro

- Beta launch this summer \$\frac{\pi}{\pi}\$
- Sign up at https://tb.pro