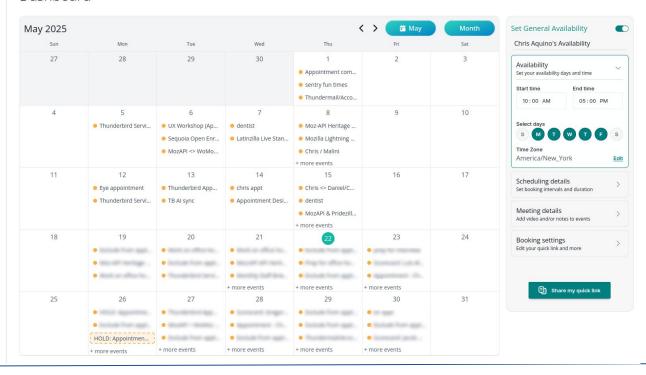

#### Dashboard

| Jun 2025 |                     |                     |                     |                     | 〈 〉 📋 Jun           | Month |
|----------|---------------------|---------------------|---------------------|---------------------|---------------------|-------|
| Sun      | Mon                 | Tue                 | Wed                 | Thu                 | Fri                 | Sat   |
| 1        | 2                   | 3                   | 4                   | 5                   | 6                   | 7     |
|          | 10:00 AM - 11:00 AM | 10:00 AM - 11:00 AM | 10:00 AM - 11:00 AM | Busy                | 10:00 AM - 11:00 AM |       |
|          | 11:00 AM - 12:00 PM |       |
|          | Busy                | Busy                | Busy                | Busy                | Busy                |       |
|          | + more events       |       |
| 8        | 9                   | 10                  | 11                  | 12                  | 13                  | 14    |
|          | 10:00 AM - 11:00 AM | Busy                | 10:00 AM - 11:00 AM | Busy                | 10:00 AM - 11:00 AM |       |
|          | 11:00 AM - 12:00 PM | 03:00 PM - 04:00 PM | 11:00 AM - 12:00 PM | 11:00 AM - 12:00 PM | 11:00 AM - 12:00 PM |       |
|          | Busy                | Busy                | Busy                | Busy                | Busy                |       |
|          | + more events       |                     | + more events       | + more events       | + more events       |       |
| 15       | 16                  | 17                  | 18                  | 19                  | 20                  | 21    |
|          | 10:00 AM - 11:00 AM |                     |       |
|          | 11:00 AM - 12:00 PM | 11:00 AM - 12:00 PM | Busy                | 11:00 AM - 12:00 PM |                     |       |
|          | Busy                | Busy                | 03:00 PM - 04:00 PM | 12:00 PM - 01:00 PM |                     |       |
|          | + more events       | + more events       | + more events       | + more events       |                     |       |
| 22       | 23                  | 24                  | 25                  | 26                  | 27                  | 28    |
| 29       | 30                  | 1                   | 2                   | 3                   | 4                   | 5     |